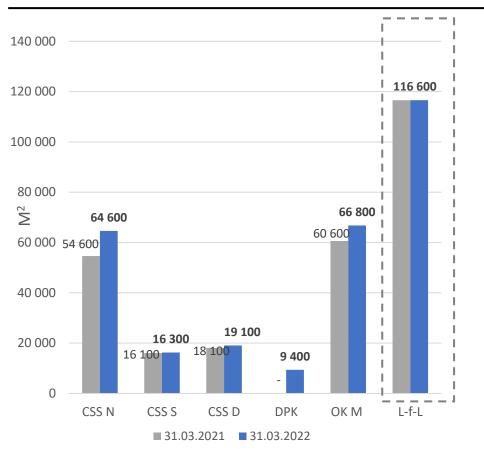

#### Current lettable area

<sup>1)</sup> Average occupancy and rent per m2 per year for sites with more than 12 months of operation in NOK, expansions are included

<sup>2)</sup> Like-for-like=Facilities with same CLA in Q1 22 as in Q1 21 +/- 50 m2

#### City Self-Storage

High-end brand providing self-storage rental and ancillary products and services in Scandinavia's larger cities

- 50<sup>1)</sup> temperate storage facilities across Scandinavia
- One of the leading self-storage providers in the Scandinavian market
- Located in Greater-Oslo, Stavanger, Trondheim, Stockholm, Copenhager and the Jutland area in Denmark
- 109 400 m<sup>2</sup> CLA (49 600 m<sup>2</sup> is freehold)

#### OK Minilager

Countrywide, discount-priced offering of selfserviced storage facilities in Norway

- 79<sup>1)</sup> facilities located across Norway
- 50 temperate storage facilities and 29 drive-in storage facilities
- 2<sup>nd</sup> largest player in Norway, behind CSS<sup>2</sup>
- Self service, open 24 hr/day and 7 days a week
- 66 800 m<sup>2</sup> CLA (45 600 m<sup>2</sup> is freehold)