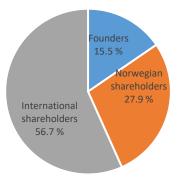

#### Largest shareholders

|    |            | •      | 5-2                             |                |
|----|------------|--------|---------------------------------|----------------|
|    | Holding    | %      | Name                            | Country        |
| 1  | 27 256 085 | 28,8 % | UBS Switzerland AG 1)           | Switzerland    |
| 2  | 8 565 000  | 9,0%   | FABIAN HOLDING AS               | Norway         |
| 3  | 6 066 370  | 6,4%   | VERDIPAPIRFONDET ODIN EIENDOM   | Norway         |
| 4  | 5 565 000  | 5,9 %  | GSS INVEST AS                   | Norway         |
| 5  | 4 171 282  | 4,4 %  | J.P. Morgan SE                  | Sweden         |
| 6  | 4 153 214  | 4,4%   | J.P. Morgan Securities LLC      | United States  |
| 7  | 3 668 743  | 3,9 %  | SKAGEN M2 VERDIPAPIRFOND        | Norway         |
| 8  | 2 600 000  | 2,7%   | FIRST RISK CAPITAL AS           | Norway         |
| 9  | 2 502 048  | 2,6%   | SOLE ACTIVE AS                  | Norway         |
| 10 | 2 488 255  | 2,6%   | HSBC Bank Plc                   | United Kingdom |
| 11 | 2 425 686  | 2,6%   | BNP Paribas Securities Services | Luxembourg     |
| 12 | 1 843 253  | 1,9 %  | Danske Invest Norge Vekst       | Norway         |
| 13 | 1 700 000  | 1,8%   | VERDIPAPIRFONDET HOLBERG NORGE  | Norway         |
| 14 | 1 459 000  | 1,5 %  | BNP Paribas Securities Services | France         |
| 15 | 1 386 183  | 1,5 %  | The Bank of New York Mellon     | Canada         |
| 16 | 1 242 194  | 1,3 %  | Société Générale                | France         |
| 17 | 1 036 804  | 1,1%   | Citibank, N.A.                  | Ireland        |
| 18 | 1 017 052  | 1,1%   | CACEIS Bank                     | France         |
| 19 | 1 016 072  | 1,1%   | Brown Brothers Harriman & Co.   | United States  |
| 20 | 900 000    | 1,0 %  | MUSTAD INDUSTRIER AS            | Norway         |
|    | 81 062 241 | 85,6%  |                                 |                |

#### Share development last 12 months

Shareholder structure

Total number of shares: 94 678 584

As of 9 May 2022