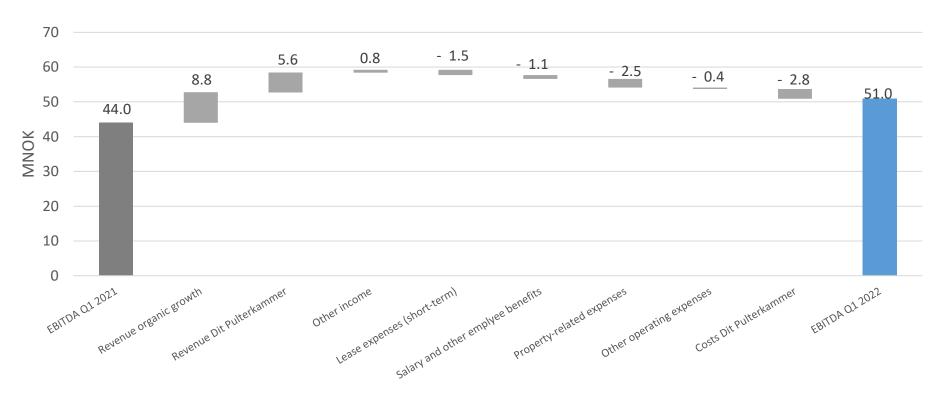

#### EBITDA-DEVELOPMENT

(NOK million)

#### BRIDGE Q1 2021-Q1 2022

- Revenue up 20% since Q1 2021, NOK 5.6 million is related to DPK acquired in April 2021
- Two long-term leases now classified as short-term impacts leases expense
- Property related costs impacted by extreme power prices and increased costs to heating and electricity compared to Q1 2021
- NOK 0.9 million of the increase in salary and other employee benefits is related to employees in DPK, while the remainder of NOK 1.1 million is related to new central positions and annual wage increases
- Increased focus on planned maintenance, branding and organizational development to level up the scalable platform for future growth impacts other operating expenses