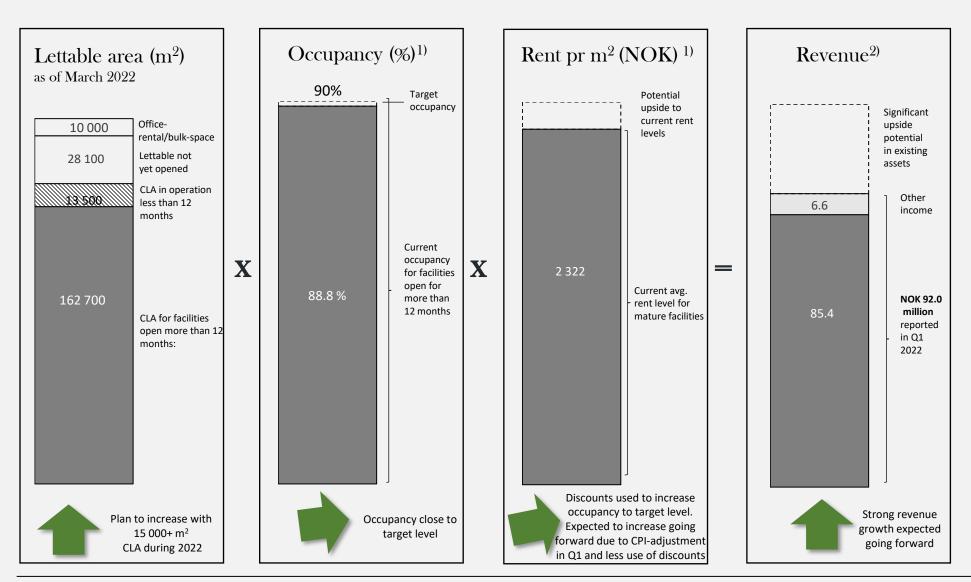

- Revenues of NOK 92.0 million, up 20% from NOK 76.7 million in Q1 2021
- Adjusted EBITDA of NOK 51.0 million, up 13% from NOK 45.1 million in Q1 2021
- Change in fair value of freehold investment property of NOK 6.1 million compared to NOK 16.3 million in Q1 2021 related to new properties acquired in the quarter
- Adjusted profit before tax of NOK 56.2 million, up from NOK 54.1 million in Q1 2021
- Average occupancy for sites with more than 12 months of operation of 88.8% (85.6%) and close to SSG's target of 90% with an average rent per m<sup>2</sup> of NOK 2 322 per year (NOK 2 277)
- Acquisition of six properties in Norway in the quarter
- Opening of 4 400 m<sup>2</sup> CLA and following plan of 15 000+ m<sup>2</sup> CLA in 2022

#### DEVELOPMENT IN CAPACITY, OCCUPANCY AND RENT

- Demand is strong and occupancy has remained at high levels across all segments despite winter-season with lower move-in and move-out rates
- Average rent has increased in OKM and in CSS Sweden and CSS Denmark in constant exchange rate comparison<sup>3)</sup>, but decreased in CSS N due to expansions of lettable area during the year on facilities already opened, and more use of discounts to fill up new capacity

# REVENUE DYNAMICS Q1 2022

<sup>1)</sup> Average occupancy and rent pr m<sup>2</sup> for sites with more than 12 months of operation in NOK