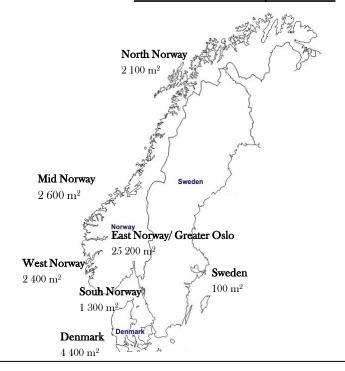

#### Lettable area <u>under development<sup>1)</sup></u>

# 38 100 M<sup>2</sup> IN POTENTIAL LETTABLE AREA

- The potential m<sup>2</sup> is mainly in freehold facilities in Norway
- Rent income from expiring lease contracts from 10 000 m<sup>2</sup> of the 38 100 m<sup>2</sup> not yet built into self-storage units
- Plan to open 15 000+ m<sup>2</sup> during 2022 (organic)