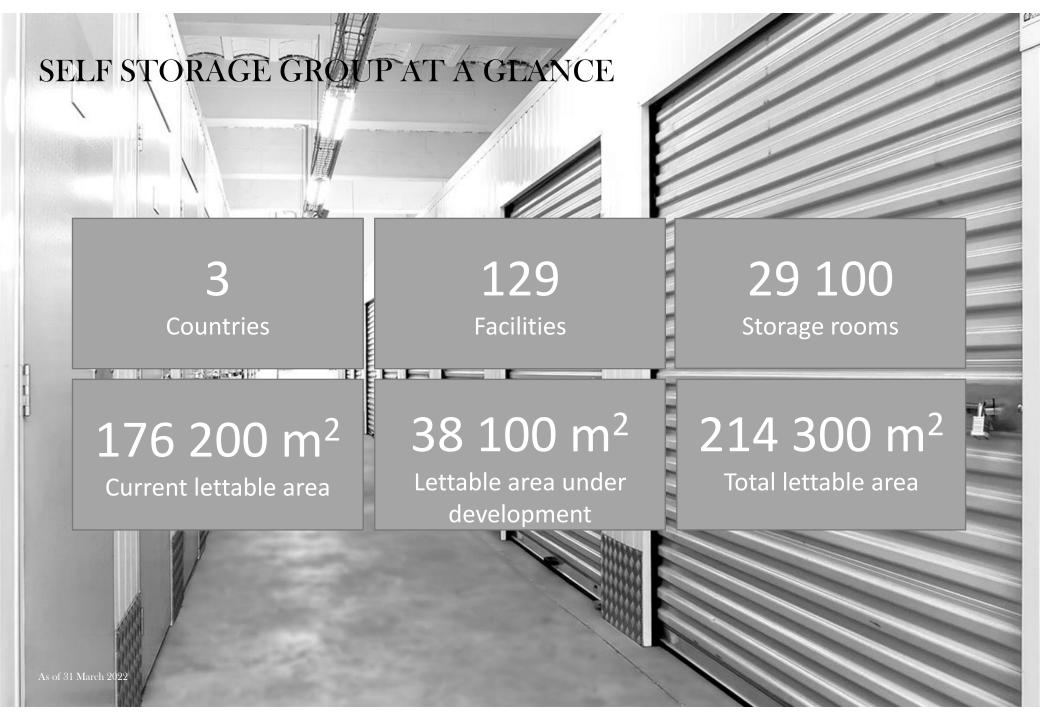

# CURRENT LETTABLE AREA OF 176 200 M<sup>2</sup> AS OF 31.3.2022 – 38 100 M<sup>2</sup> IN PIPELINE

# 38 100 M<sup>2</sup> IN POTENTIAL LETTABLE AREA

- The potential m<sup>2</sup> is mainly in freehold facilities in Norway
- Rent income from expiring lease contracts from 10 000 m<sup>2</sup> of the 38 100 m<sup>2</sup> not yet built into self-storage units
- Plan to open 15 000+ m<sup>2</sup> during 2022 (organic)

|                         | CSS    | OKM   | Total SSG |
|-------------------------|--------|-------|-----------|
| New facilities          | 8 800  | 4 700 | 13 500    |
| Expansions              | 22 700 | 1 900 | 24 600    |
| Sum                     | 31 500 | 6 600 | 38 100    |
| Area with other rentals | 9 900  | 100   | 10 000    |