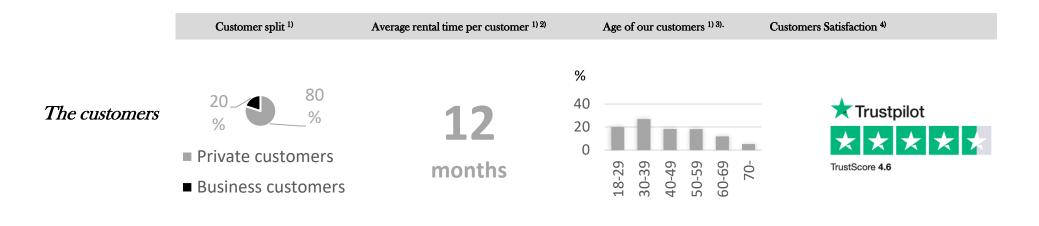

# A LARGE, DIVERSIFIED AND INCREASINGLY LOYAL CUSTOMER BASE SECURING STABLE INCOME STREAMS

# Reasons for demand

#### Households

- Moving
- Refurbishment
- Downsizing
- Need for additional storage
- Student storage
- Other

**Businesses** 

- - InventoriesRelocation
  - Refurbishment
  - Archived records
  - Last mile storage
  - Other

<sup>1)</sup> The numbers are approximate

<sup>2)</sup> Average rental time is longer than 12 months as customers who have not yet terminated the lease is not included in the average

<sup>3)</sup> The data is based on customer surveys on selected facilities

<sup>4)</sup> The Trustscore is an average for City Self Storage and OK Minilager