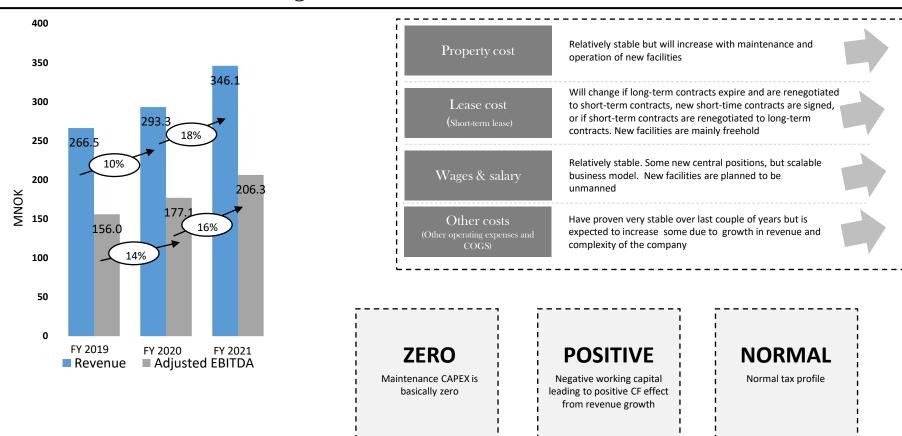

- Revenue up 20% since Q1 2021, NOK 5.6 million is related to DPK acquired in April 2021
- Two long-term leases now classified as short-term impacts leases expense
- Property related costs impacted by extreme power prices and increased costs to heating and electricity compared to Q1 2021
- NOK 0.9 million of the increase in salary and other employee benefits is related to employees in DPK, while the remainder of NOK 1.1 million is related to new central positions and annual wage increases
- Increased focus on planned maintenance, branding and organizational development to level up the scalable platform for future growth impacts other operating expenses

# HISTORICAL REVENUE AND ADJUSTED EBITDA-DEVELOPMENT

(NOK million)