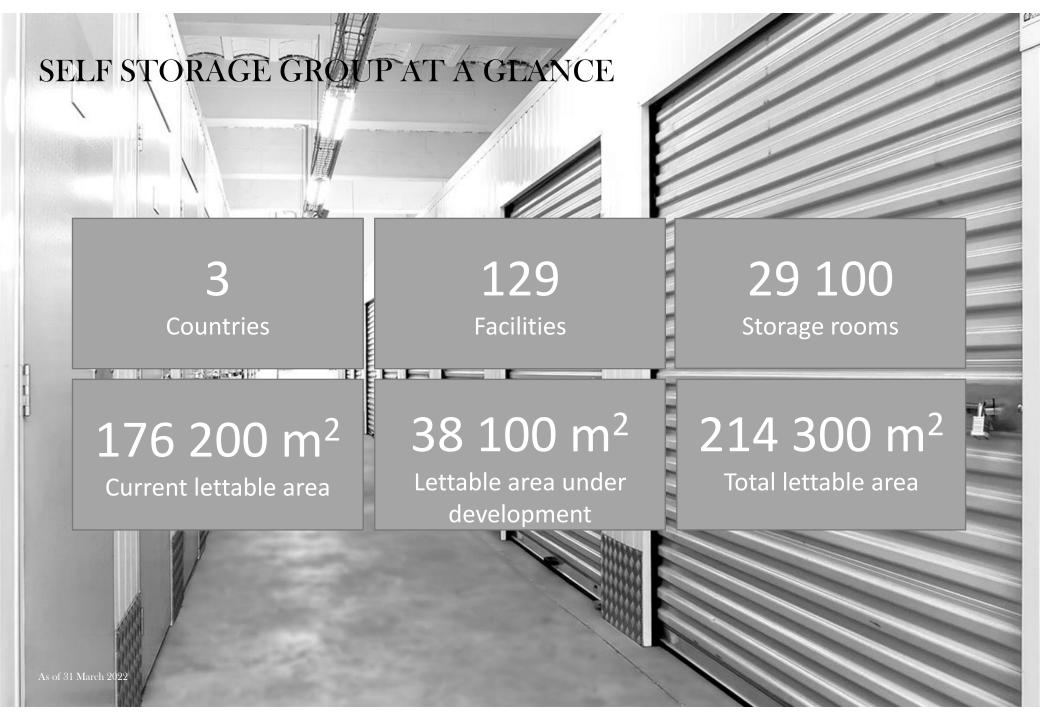

## GROUP HIGHLIGHTS Q1 2022

The first quarter continued the strong and positive development for the company with solid organic revenue- and EBITDA-growth, development of new facilities and acquisition of new properties. Demand is strong and occupancy for mature facilities is close to target level, despite the expected slower winter-season. The company has a strong pipeline and a solid foundation for further profitable growth and expansion in the Nordics.

- Revenues of NOK 92.0 million, up 20% from NOK 76.7 million in Q1 2021
- Adjusted EBITDA of NOK 51.0 million, up 13% from NOK 45.1 million in Q1 2021
- Change in fair value of freehold investment property of NOK 6.1 million compared to NOK 16.3 million in Q1 2021 related to new properties acquired in the quarter
- Adjusted profit before tax of NOK 56.2 million, up from NOK 54.1 million in Q1 2021
- Average occupancy for sites with more than 12 months of operation of 88.8% (85.6%) and close to SSG's target of 90% with an average rent per m<sup>2</sup> of NOK 2 322 per year (NOK 2 277)
- Acquisition of six properties in Norway in the quarter
- Opening of 4 400 m<sup>2</sup> CLA and following plan of 15 000+ m<sup>2</sup> CLA in 2022