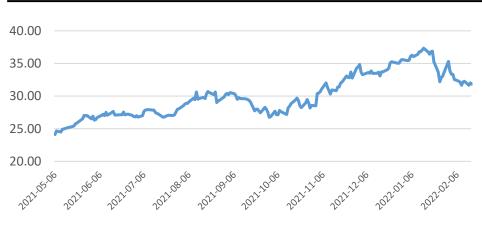

## SSG LISTED ON OSLO STOCK EXCHANGE SINCE 27.10.2017

#### Share development last 12 months

Shareholder structure

Total number of shares: 94 678 584

As of 9 May 2022