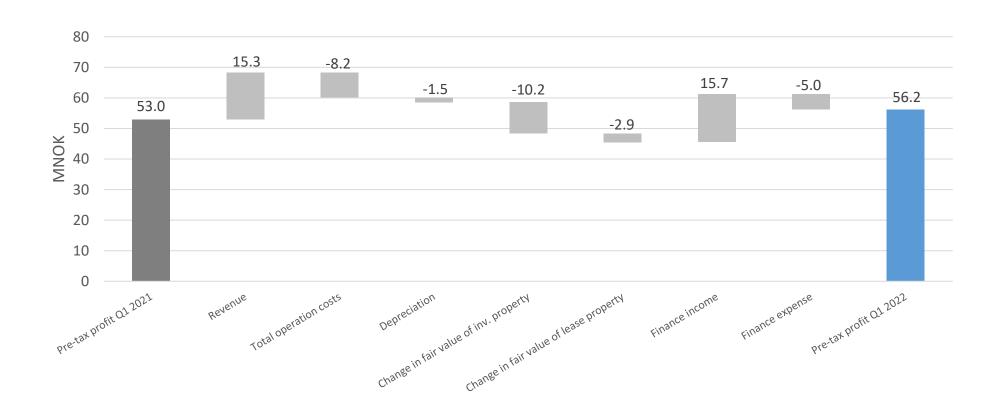

036 804  | 1,1%   | Citibank, N.A.                  | Ireland        |
| 18 | 1 017 052  | 1,1%   | CACEIS Bank                     | France         |
| 19 | 1 016 072  | 1,1%   | Brown Brothers Harriman & Co.   | United States  |
| 20 | 900 000    | 1,0 %  | MUSTAD INDUSTRIER AS            | Norway         |
|    | 81 062 241 | 85,6%  |                                 |                |

#### Share development last 12 months



Shareholder structure



Total number of shares: 94 678 584

As of 9 May 2022

#### DEVELOPMENT IN OCCUPANCY & AVERAGE RENT PER MONTH

#### Development in occupancy\*



#### Development in average rent per year\*



#### EBITDA-DEVELOPMENT

(NOK million)

#### BRIDGE Q1 2021-Q1 2022



## PROFIT BEFORE TAX DEVELOPMENT

(NOK million)

#### BRIDGE Q1 2021-Q1 2022



# HISTORICAL REVENUE AND ADJUSTED EBITDA-DEVELOPMENT

(NOK million)

#### Q1 2020-Q1 2022



# FIRST QUARTER 2022 COMPREHENSIVE INCOME

#### Profit and loss statement

| (Amounts in NOK 1 000)                                |       | Unaudited                     | Unaudited                     | Audited                                |
|-------------------------------------------------------|-------|-------------------------------|-------------------------------|----------------------------------------|
|                                                       | Note  | For the three                 | For the three                 |                                        |
|                                                       |       | months ended<br>31 March 2022 | months ended<br>31