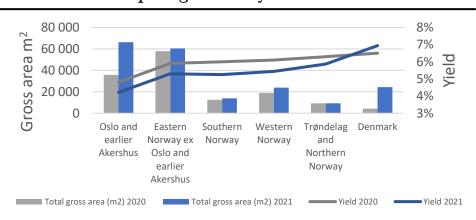

#### Gross area pr region and yield<sup>1)</sup> as of 31.12.21

#### Current lettable area pr region<sup>2)</sup>