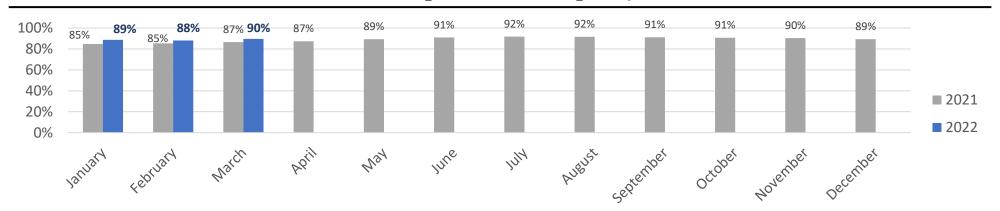

#### DEVELOPMENT IN OCCUPANCY & AVERAGE RENT PER MONTH

#### Development in occupancy\*