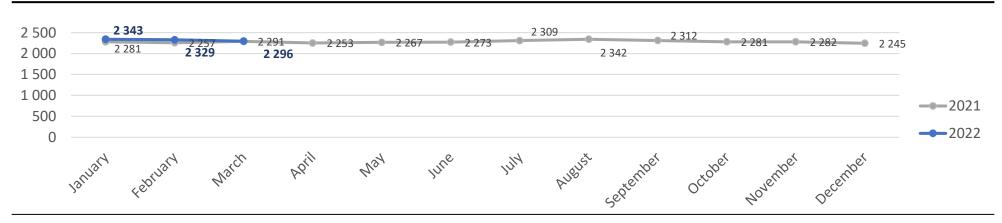

#### DEVELOPMENT IN OCCUPANCY & AVERAGE RENT PER MONTH

#### Development in average rent per year\*