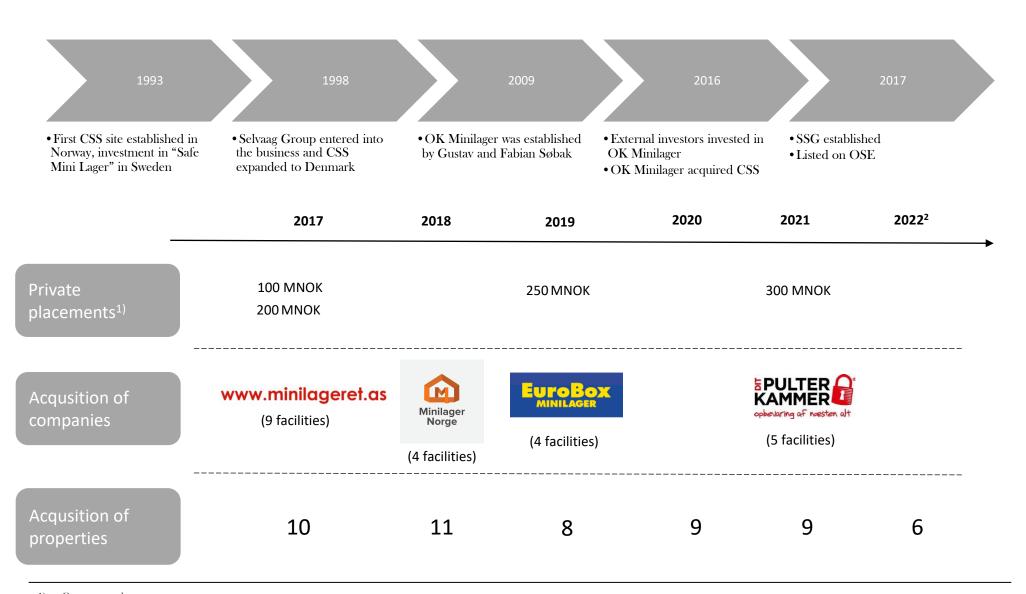

Net cash flow from investing activities Payments for property, plant and equipment Net cash flow from investing activities Net proceeds from disposal of property, plant and equipment Net cash flow from investing activities Net proceeds from issue of equity instruments Proceeds from bissue of equity instruments Proceeds from bissue of equity instruments Proceeds from borrowings Repayment of borrowings Repayments of lease liabilities 7,9 11 206 | Unaudited   Unaudited   Unaudited   Cash flow from operating activities |  |

Net cash flow from financing activities

Net change in cash and cash equivalents

Cash and equivalents at end of the period

cash equivalents

Cash and cash equivalents at beginning of the period

Effect of foreign currency rate changes on cash and

#### **OUR HISTORY**



Gross proceeds

<sup>2)</sup> As of March 2022