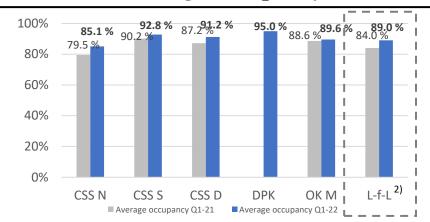

#### DEVELOPMENT IN CAPACITY, OCCUPANCY AND RENT

- Demand is strong and occupancy has remained at high levels across all segments despite winter-season with lower move-in and move-out rates
- Average rent has increased in OKM and in CSS Sweden and CSS Denmark in constant exchange rate comparison<sup>3)</sup>, but decreased in CSS N due to expansions of lettable area during the year on facilities already opened, and more use of discounts to fill up new capacity

#### Average occupancy<sup>1)</sup>

- Revenues of NOK 92.0 million, up 20% from NOK 76.7 million in Q1 2021
- Adjusted EBITDA of NOK 51.0 million, up 13% from NOK 45.1 million in Q1 2021
- Change in fair value of freehold investment property of NOK 6.1 million compared to NOK 16.3 million in Q1 2021 related to new properties acquired in the quarter
- Adjusted profit before tax of NOK 56.2 million, up from NOK 54.1 million in Q1 2021
- Average occupancy for sites with more than 12 months of operation of 88.8% (85.6%) and close to SSG's target of 90% with an average rent per m<sup>2</sup> of NOK 2 322 per year (NOK 2 277)
- Acquisition of six properties in Norway in the quarter
- Opening of 4 400 m<sup>2</sup> CLA and following plan of 15 000+ m<sup>2</sup> CLA in 2022