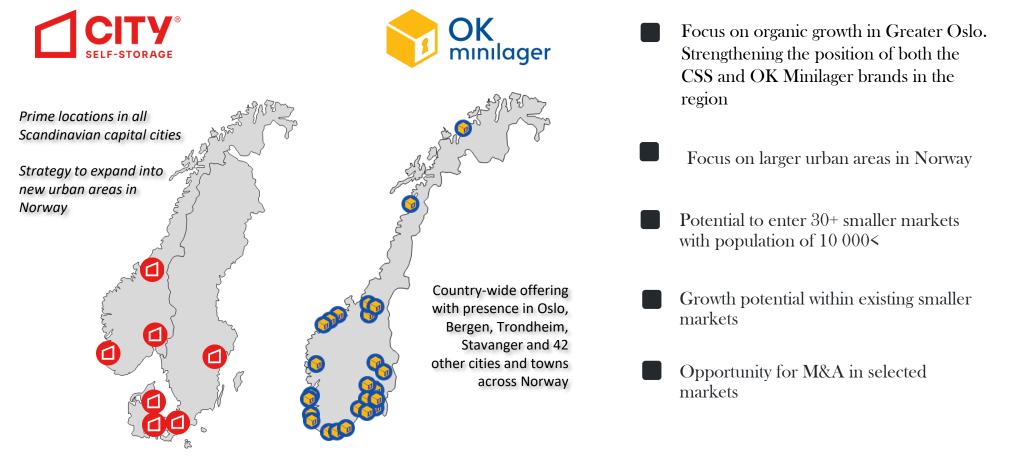

#### SSG CONSISTS OF TWO DISTINCT BUSINESS CONCEPTS

#### City Self-Storage

High-end brand providing self-storage rental and ancillary products and services in Scandinavia's larger cities

- 50<sup>1)</sup> temperate storage facilities across Scandinavia
- One of the leading self-storage providers in the Scandinavian market
- Located in Greater-Oslo, Stavanger, Trondheim, Stockholm, Copenhager and the Jutland area in Denmark
- 109 400 m<sup>2</sup> CLA (49 600 m<sup>2</sup> is freehold)

#### OK Minilager

Countrywide, discount-priced offering of selfserviced storage facilities in Norway

- 79<sup>1)</sup> facilities located across Norway
- 50 temperate storage facilities and 29 drive-in storage facilities
- 2<sup>nd</sup> largest player in Norway, behind CSS<sup>2</sup>
- Self service, open 24 hr/day and 7 days a week
- 66 800 m<sup>2</sup> CLA (45 600 m<sup>2</sup> is freehold)

As of 31 March 2022

<sup>2)</sup> According to revenue

#### STRATEGIC SUMMARY

- Grow our freehold portfolio in selected urban markets
- Focus on the larger urban areas in Norway
- Occupancy target of 90%
- Investments in CRM, automation and digital platforms
- Continue to include sustainability as an integrated part of the business
- Creating great customer experience
- Lean operations and self-service
- Intention to continue to grow organically in Sweden and Denmark
- Looking to selectively acquire existing self-storage providers across the Nordics