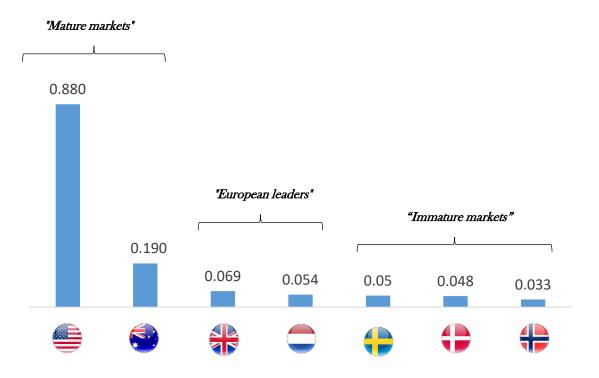

#### UNTAPPED POTENTIAL FOR SELF STORAGE IN SCANDINAVIA

Scandinavia lagging in terms of self storage space per capita (sq.m.)

- Significant untapped potential in the Scandinavian countries
- Awareness of self storage is still low in Scandinavia
- The self storage market is growing across all of Europe
- Urbanization is driving growth
- New building standards in Norway require less storage space

#### THE SCANDINAVIAN SELF STORAGE MARKET AT A GLANCE

Source: Company information and FEDESSA European Self Storage Survey 2021 as of June 2021