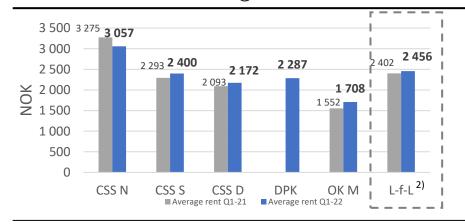

#### DEVELOPMENT IN CAPACITY, OCCUPANCY AND RENT

- Demand is strong and occupancy has remained at high levels across all segments despite winter-season with lower move-in and move-out rates
- Average rent has increased in OKM and in CSS Sweden and CSS Denmark in constant exchange rate comparison<sup>3)</sup>, but decreased in CSS N due to expansions of lettable area during the year on facilities already opened, and more use of discounts to fill up new capacity

## Average rent1)

<sup>3)</sup> Exchange rate for Q1 2022 applied for average rent in Q1 2021 for CSS Sweden and CSS Denmark