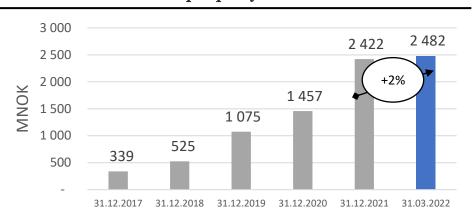

#### FREEHOLD INVESTMENT PROPERTY AS OF 31.03.2022

#### Freehold portfolio

- 180 600 m<sup>2</sup> gross area freehold property + 19 500 m<sup>2</sup> gross area land for containers
- Approximately 65-70% of gross area is utilized as lettable area
- Intra group lease agreements at commercial terms
- External valuations conducted once a year with quarterly assessment of indications of change and upon acquisition of new property

#### Total freehold property of 2 482 MNOK