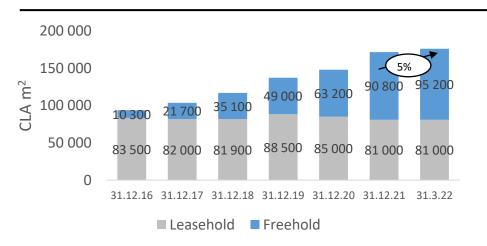

#### STEADY GROWTH IN SHARE OF FREEHOLD PORTFOLIO

#### DEVELOPMENT IN SHARE OF FREEHOLD FACILITIES

- SSG's strategy is to expand its freehold facility base
- 54% of current lettable area in operation at the end of March 2022 was freehold
- Freehold m<sup>2</sup> has increased by 5% during the quarter
- SSG plans to accelerate growth and open 15 000+ m<sup>2</sup> freehold facilities during 2022

#### SHARE OF FREEHOLD FACILITIES PER CONCEPT

| 31.03.2022<br>m <sup>2</sup> | Current<br>lettable area | Under<br>development | Total lettable<br>area |
|------------------------------|--------------------------|----------------------|------------------------|
| Freehold facilities          | 95 200                   | 38 000               | 133 200                |
| Leased facilities            | 81 000                   | 100                  | 81 100                 |
| SUM                          | 176 200                  | 38 100               | 214 300                |