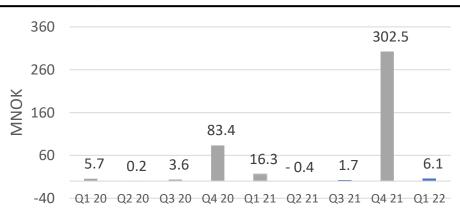

#### Development change in fair value over P&L

- Revenues of NOK 92.0 million, up 20% from NOK 76.7 million in Q1 2021
- Adjusted EBITDA of NOK 51.0 million, up 13% from NOK 45.1 million in Q1 2021
- Change in fair value of freehold investment property of NOK 6.1 million compared to NOK 16.3 million in Q1 2021 related to new properties acquired in the quarter
- Adjusted profit before tax of NOK 56.2 million, up from NOK 54.1 million in Q1 2021
- Average occupancy for sites with more than 12 months of operation of 88.8% (85.6%) and close to SSG's target of 90% with an average rent per m<sup>2</sup> of NOK 2 322 per year (NOK 2 277)
- Acquisition of six properties in Norway in the quarter
- Opening of 4 400 m<sup>2</sup> CLA and following plan of 15 000+ m<sup>2</sup> CLA in 2022