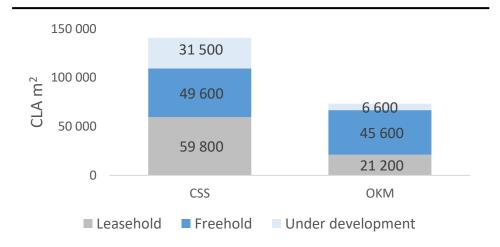

#### STEADY GROWTH IN SHARE OF FREEHOLD PORTFOLIO

#### DEVELOPMENT IN SHARE OF FREEHOLD FACILITIES

- SSG's strategy is to expand its freehold facility base
- 54% of current lettable area in operation at the end of March 2022 was freehold
- Freehold m<sup>2</sup> has increased by 5% during the quarter
- SSG plans to accelerate growth and open 15 000+ m<sup>2</sup> freehold facilities during 2022

#### SHARE OF FREEHOLD FACILITIES PER CONCEPT

| 31.03.2022<br>m <sup>2</sup> | Current<br>lettable area | Under<br>development | Total lettable<br>area |
|------------------------------|--------------------------|----------------------|------------------------|
| Freehold facilities          | 95 200                   | 38 000               | 133 200                |
| Leased facilities            | 81 000                   | 100                  | 81 100                 |
| SUM                          | 176 200                  | 38 100               | 214 300                |

#### City Self-Storage

High-end brand providing self-storage rental and ancillary products and services in Scandinavia's larger cities

- 50<sup>1)</sup> temperate storage facilities across Scandinavia
- One of the leading self-storage providers in the Scandinavian market
- Located in Greater-Oslo, Stavanger, Trondheim, Stockholm, Copenhager and the Jutland area in Denmark
- 109 400 m<sup>2</sup> CLA (49 600 m<sup>2</sup> is freehold)

#### OK Minilager

Countrywide, discount-priced offering of selfserviced storage facilities in Norway

- 79<sup>1)</sup> facilities located across Norway
- 50 temperate storage facilities and 29 drive-in storage facilities
- 2<sup>nd</sup> largest player in Norway, behind CSS<sup>2</sup>
- Self service, open 24 hr/day and 7 days a week
- 66 800 m<sup>2</sup> CLA (45 600 m<sup>2</sup> is freehold)