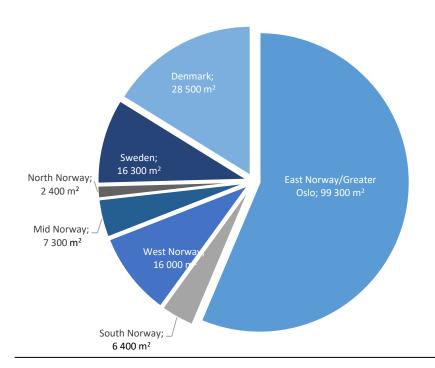

E AREA OF 176 200 M<sup>2</sup> AS OF 31.3.2022 – 38 100 M<sup>2</sup> IN PIPELINE



# 38 100 M<sup>2</sup> IN POTENTIAL LETTABLE AREA

- The potential m<sup>2</sup> is mainly in freehold facilities in Norway
- Rent income from expiring lease contracts from 10 000 m<sup>2</sup> of the 38 100 m<sup>2</sup> not yet built into self-storage units
- Plan to open 15 000+ m<sup>2</sup> during 2022 (organic)

|                         | CSS    | OKM   | Total SSG |
|-------------------------|--------|-------|-----------|
| New facilities          | 8 800  | 4 700 | 13 500    |
| Expansions              | 22 700 | 1 900 | 24 600    |
| Sum                     | 31 500 | 6 600 | 38 100    |
| Area with other rentals | 9 900  | 100   | 10 000    |

#### Current lettable area pr region<sup>2)</sup>



#### Lettable area <u>under development<sup>1)</sup></u>





# REVENUE DYNAMICS Q1 2022



<sup>1)</sup> Average occupancy and rent pr m<sup>2</sup> for sites with more than 12 months of operation in NOK



# STRONG LINK BETWEEN REVENUE GROWTH AND ABSOLUTE GROWTH IN PRE TAX FREE CASH FLOW

#### High cash conversion business



**CAPEX** 

WC

Tax



# **BUSINESS DEVELOPMENT Q1 2022**



#### UNTAPPED POTENTIAL FOR SELF STORAGE IN SCANDINAVIA

Scandinavia lagging in terms of self storage space per capita (sq.m.)



- Significant untapped potential in the Scandinavian countries
- Awareness of self storage is still low in Scandinavia
- The self storage market is growing across all of Europe
- Urbanization is driving growth
- New building standards in Norway require less storage space

####