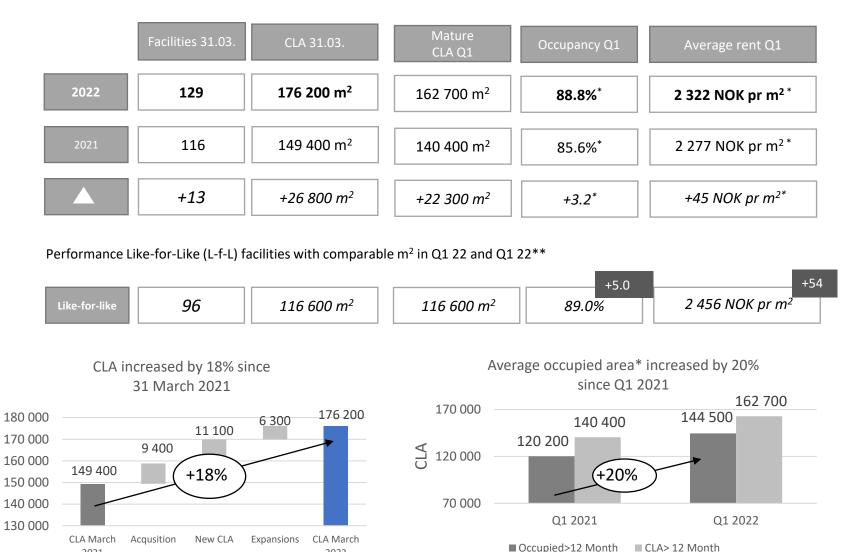

- Revenues of NOK 92.0 million, up 20% from NOK 76.7 million in Q1 2021
- Adjusted EBITDA of NOK 51.0 million, up 13% from NOK 45.1 million in Q1 2021
- Change in fair value of freehold investment property of NOK 6.1 million compared to NOK 16.3 million in Q1 2021 related to new properties acquired in the quarter
- Adjusted profit before tax of NOK 56.2 million, up from NOK 54.1 million in Q1 2021
- Average occupancy for sites with more than 12 months of operation of 88.8% (85.6%) and close to SSG's target of 90% with an average rent per m<sup>2</sup> of NOK 2 322 per year (NOK 2 277)
- Acquisition of six properties in Norway in the quarter
- Opening of 4 400 m<sup>2</sup> CLA and following plan of 15 000+ m<sup>2</sup> CLA in 2022

#### DEVELOPMENT IN CAPACITY, OCCUPANCY AND RENT

- Demand is strong and occupancy has remained at high levels across all segments despite winter-season with lower move-in and move-out rates
- Average rent has increased in OKM and in CSS Sweden and CSS Denmark in constant exchange rate comparison<sup>3)</sup>, but decreased in CSS N due to expansions of lettable area during the year on facilities already opened, and more use of discounts to fill up new capacity

# CURRENT LETTABLE AREA OF 176 200 M<sup>2</sup> AS OF 31.3.2022 – 38 100 M<sup>2</sup> IN PIPELINE

# 38 100 M<sup>2</sup> IN POTENTIAL LETTABLE AREA

- The potential m<sup>2</sup> is mainly in freehold facilities in Norway
- Rent income from expiring lease contracts from 10 000 m<sup>2</sup> of the 38 100 m<sup>2</sup> not yet built into self-storage units
- Plan to open 15 000+ m<sup>2</sup> during 2022 (organic)