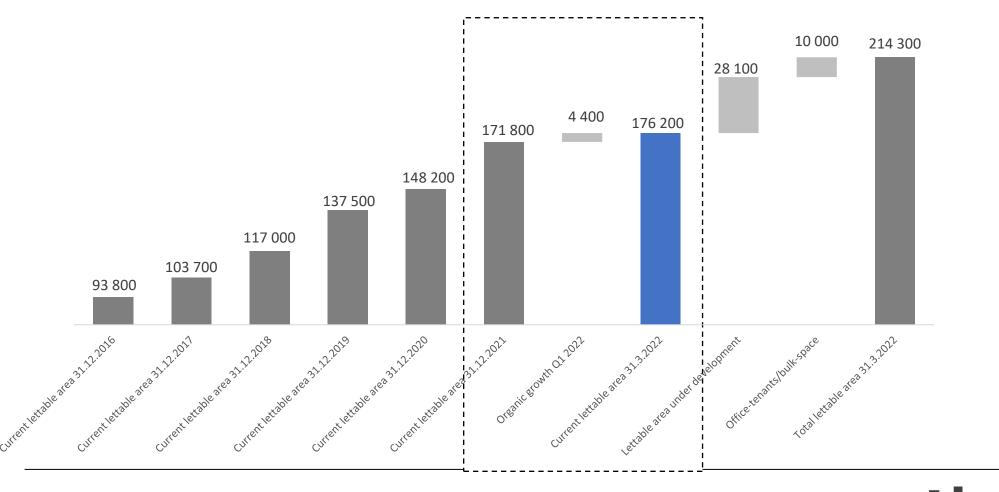

# CURRENT LETTABLE AREA OF 176 200 M<sup>2</sup> AS OF 31.3.2022 – 38 100 M<sup>2</sup> IN PIPELINE

# 38 100 M<sup>2</sup> IN POTENTIAL LETTABLE AREA

- The potential m<sup>2</sup> is mainly in freehold facilities in Norway
- Rent income from expiring lease contracts from 10 000 m<sup>2</sup> of the 38 100 m<sup>2</sup> not yet built into self-storage units
- Plan to open 15 000+ m<sup>2</sup> during 2022 (organic)

|                         | CSS    | OKM   | Total SSG |
|-------------------------|--------|-------|-----------|
| New facilities          | 8 800  | 4 700 | 13 500    |
| Expansions              | 22 700 | 1 900 | 24 600    |
| Sum                     | 31 500 | 6 600 | 38 100    |
| Area with other rentals | 9 900  | 100   | 10 000    |

#### SHARE OF FREEHOLD FACILITIES PER CONCEPT

| 31.03.2022<br>m <sup>2</sup> | Current<br>lettable area | Under<br>development | Total lettable<br>area |
|------------------------------|--------------------------|----------------------|------------------------|
| Freehold facilities          | 95 200                   | 38 000               | 133 200                |
| Leased facilities            | 81 000                   | 100                  | 81 100                 |
| SUM                          | 176 200                  | 38 100               | 214 300                |