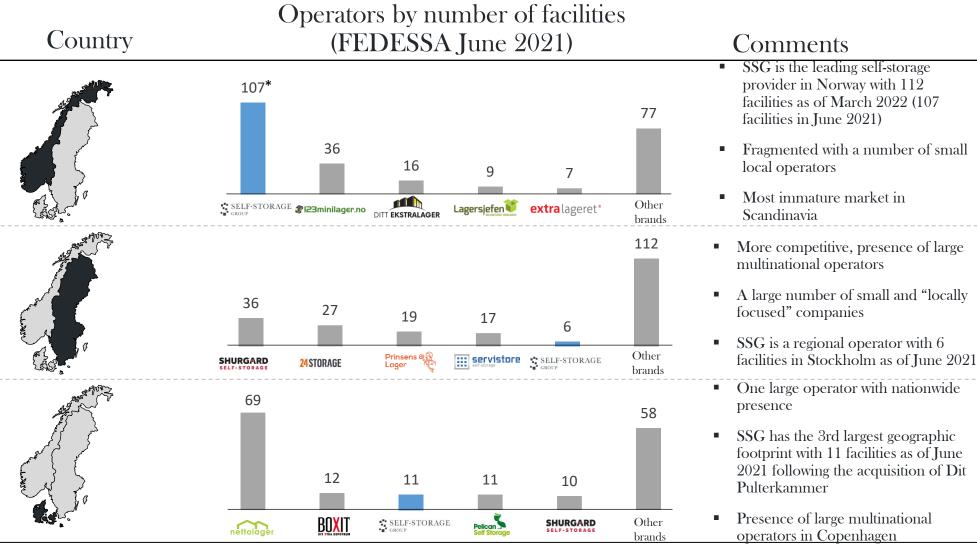

#### UNTAPPED POTENTIAL FOR SELF STORAGE IN SCANDINAVIA

Scandinavia lagging in terms of self storage space per capita (sq.m.)

- Significant untapped potential in the Scandinavian countries
- Awareness of self storage is still low in Scandinavia
- The self storage market is growing across all of Europe
- Urbanization is driving growth
- New building standards in Norway require less storage space

#### THE SCANDINAVIAN SELF STORAGE MARKET AT A GLANCE

Source: Company information and FEDESSA European Self Storage Survey 2021 as of June 2021