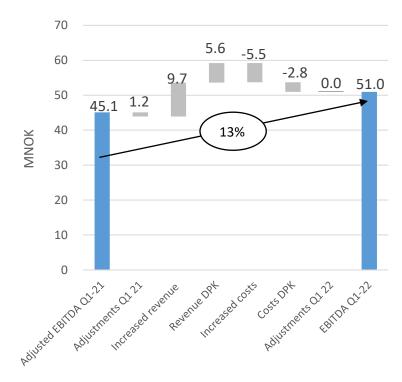

- Revenues of NOK 92.0 million, up 20% from NOK 76.7 million in Q1 2021
- Adjusted EBITDA of NOK 51.0 million, up 13% from NOK 45.1 million in Q1 2021
- Change in fair value of freehold investment property of NOK 6.1 million compared to NOK 16.3 million in Q1 2021 related to new properties acquired in the quarter
- Adjusted profit before tax of NOK 56.2 million, up from NOK 54.1 million in Q1 2021
- Average occupancy for sites with more than 12 months of operation of 88.8% (85.6%) and close to SSG's target of 90% with an average rent per m<sup>2</sup> of NOK 2 322 per year (NOK 2 277)
- Acquisition of six properties in Norway in the quarter
- Opening of 4 400 m<sup>2</sup> CLA and following plan of 15 000+ m<sup>2</sup> CLA in 2022

- Revenue up 20% since Q1 2021, NOK 5.6 million is related to DPK acquired in April 2021
- Two long-term leases now classified as short-term impacts leases expense
- Property related costs impacted by extreme power prices and increased costs to heating and electricity compared to Q1 2021
- NOK 0.9 million of the increase in salary and other employee benefits is related to employees in DPK, while the remainder of NOK 1.1 million is related to new central positions and annual wage increases
- Increased focus on planned maintenance, branding and organizational development to level up the scalable platform for future growth impacts other operating expenses