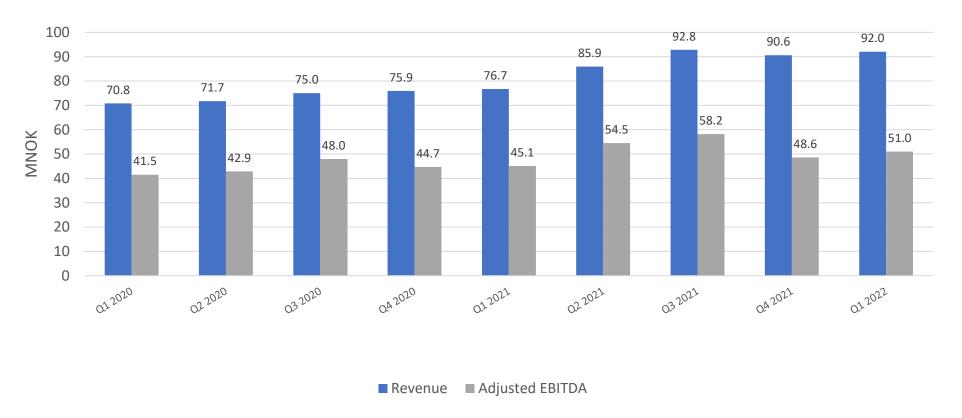

# HISTORICAL REVENUE AND ADJUSTED EBITDA-DEVELOPMENT

(NOK million)

#### Q1 2020-Q1 2022